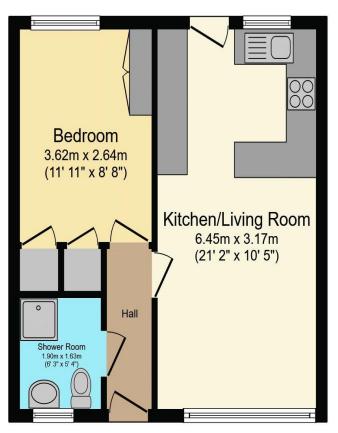

01425632410 C Mandy.Abbott@retirementhomesearch.co.uk

Total floor area 38.1 sq.m. (410 sq.ft.) approx

This floor plan is for illustrative purposes only. It is not drawn to scale. Any measurements, floor areas (including any total floor area), openings and orientation are approximate. No details are guaranteed, they cannot be relied upon for any purpose and they do not form part of any agreement. No liability is taken for any error, omission or misstatement. A party must rely upon its own inspection(s). Powered by www.focalagent.com